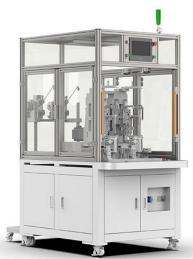

## **SHUAIRUI® Brushless Double Station Internal Winding Machine Needle Type**

## **Equipment introduction:**

- 1. This machine is used for brushless stator inner winding process.
- 2. Using fly fork winding and outer winding technology, double-station winding.
- 3. The wiring is arranged during the winding process to ensure the precision and appearance of the wiring.
- 4. There are many types of brushless motor winding machines, which can be divided into general-purpose type and special-purpose type according to their use, and special-purpose type-a brushless motor winding machine for a specific product.
- 5.Stator outer diameter: Φ30mm-φ130mm.
- 6.Adapt to wire diameter: φ0.09mm—φ1.1mm.
- 7.Rated speed: 500r/min.
- 8. Working air pressure: 0.5-0.7MPa.
- 9. Applicable fields: power tools, garden tools, automotive motors, hub motors, tendon guns, model aircraft and other fields.