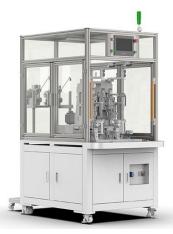

## **SHUAIRUI® Brushless Double Station Internal Winding Machine Needle Type**

## **Equipment introduction:**

- 1. This machine is used for brushless stator inner winding process.
- 2. Using fly fork winding and outer winding technology, double-station winding.
- 3. The wiring is arranged during the winding process to ensure the precision and appearance of the wiring.
- 4. There are many types of brushless motor winding machines, which can be divided into general-purpose type and special-purpose type according to their use, and special-purpose type-a brushless motor winding machine for a specific product.
- 5.Stator outer diameter: Φ30mm-φ130mm.
- 6.Adapt to wire diameter: φ0.09mm—φ1.1mm.
- 7.Rated speed: 500r/min.
- 8. Working air pressure: 0.5-0.7MPa.
- 9. Applicable fields: power tools, garden tools, automotive motors, hub motors, tendon guns, model aircraft and other fields.