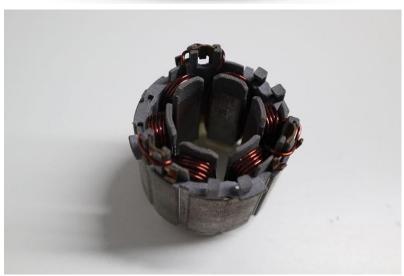

## **Equipment introduction:**

- 1. This machine is used for brushless stator inner winding process.
- 2. Using fly fork winding and outer winding technology, double-station winding.
- 3. The wiring is arranged during the winding process to ensure the precision and appearance of the wiring.
- 4. There are many types of brushless motor winding machines, which can be divided into general-purpose type and special-purpose type according to their use, and special-purpose type-a brushless motor winding machine for a specific product.
- 5.Stator outer diameter: Φ30mm-φ130mm.
- 6.Adapt to wire diameter: φ0.09mm—φ1.1mm.
- 7.Rated speed: 500r/min.
- 8. Working air pressure: 0.5-0.7MPa.
- 9. Applicable fields: power tools, garden tools, automotive motors, hub motors, tendon guns, model aircraft and other fields.