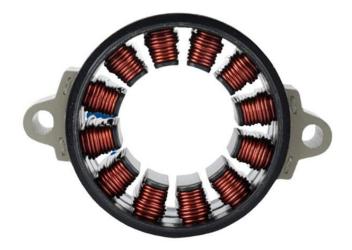

## **Equipment introduction:**

- 1. This machine is used for brushless stator inner winding process.
- 2. Using the flying fork winding and outer winding technology, single-station winding.
- 3. The wiring is arranged during the winding process to ensure the precision and appearance of the wiring.
- 4. There are many types of brushless motor winding machines, which can be divided into general-purpose type and special-purpose type according to their use, and special-purpose type-a brushless motor winding machine for a specific product.
- 5.Stator outer diameter: Φ30mm-φ220mm.
- 6.Adapt to wire diameter: φ0.09mm—φ1.55mm.
- 7.Rated speed: 400r/min.
- 8. Working air pressure: 0.5-0.7MPa.
- 9. Applicable fields: power tools, garden tools, automotive motors, hub motors, tendon