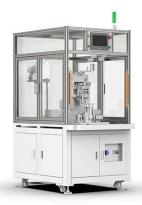

## **SHUAIRUI® Brushless Single Station Inner Winding Machine Needle Type**

## **Equipment introduction:**

- 1. This machine is used for brushless stator inner winding process.
- 2. Using the flying fork winding and outer winding technology, single-station winding.
- 3. The wiring is arranged during the winding process to ensure the precision and appearance of the wiring.
- 4. There are many types of brushless motor winding machines, which can be divided into general-purpose type and special-purpose type according to their use, and special-purpose type-a brushless motor winding machine for a specific product.
- 5.Stator outer diameter: Φ30mm-φ220mm.
- 6.Adapt to wire diameter: φ0.09mm—φ1.55mm.
- 7.Rated speed: 400r/min.
- 8. Working air pressure: 0.5-0.7MPa.
- 9. Applicable fields: power tools, garden tools, automotive motors, hub motors, tendon